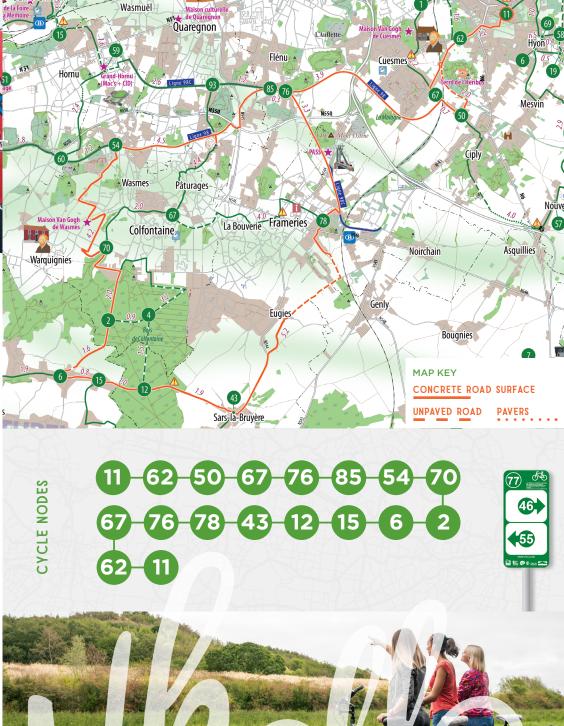

# **ROUTE DESCRIPTION**

From the Grand Place de Mons to Cuesmes via the former Marcasse colliery in Colfontaine, explore Mons-Borinage and the different locations where Vincent van Gogh use to live and work in the region. It was during his time in the Borinage and Mons that Vincent van Gogh moved from a career as a preacher to an artist. It was here that he developed a preference for the motifs of the daily lives of farmers and labourers.